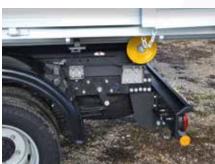

#### Easy to use

- The ergonomic and intuitive cab controls are easy to handle.
- 2 additional functions:
   Diagnostic mode and emergency mode.

#### Longevity and reliability

 The CiTy is ex-works final coated: Grey unit, black cylinders, yellow rear pulleys and arm. Small mechanical parts are zinc nickel treated.