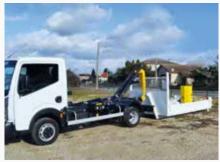

# MORE LOAD – LESS MAINTENANCE. THE CITY IS THE BEST HOOKLOADER FOR A CHASSIS WEIGHING BETWEEN 3.5 T AND 5.5 T.

LIFETIME EXCELLENCE