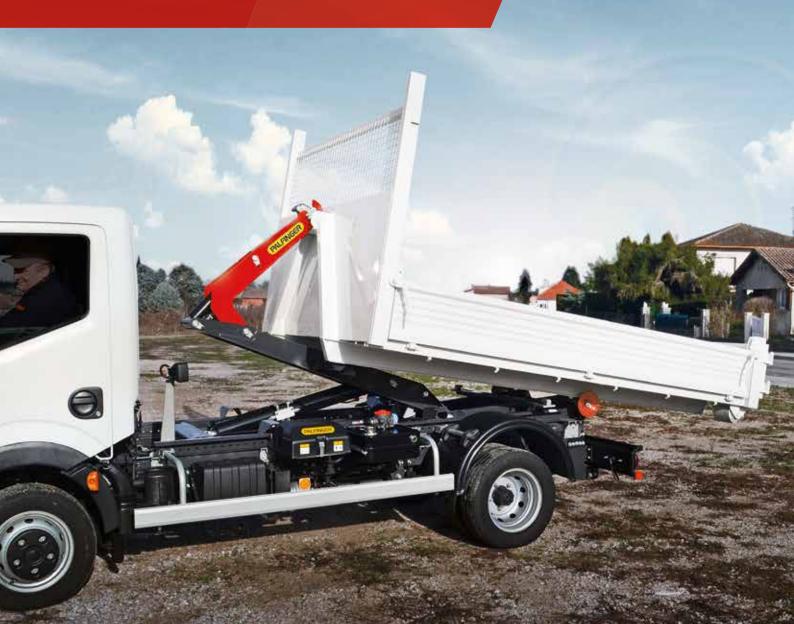

# MORE LOAD – LESS MAINTENANCE. THE CITY IS THE BEST HOOKLOADER FOR A CHASSIS WEIGHING BETWEEN 3.5 T AND 5.5 T.

LIFETIME EXCELLENCE