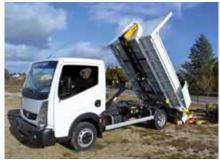

CiTy

# MORE LOAD – LESS MAINTENANCE. THE CITY IS THE BEST HOOKLOADER FOR A CHASSIS WEIGHING BETWEEN 3.5 T AND 5.5 T.

LIFETIME EXCELLENCE

## ABOUT THE CITY

- Increased payload
- Ergonomic and intuitive cab controls
- Bushes without lubrication
- Ex-works final coated
- Efficient mounting