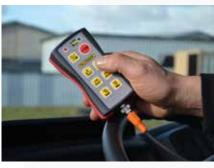

#### Easy to use

- The ergonomic and intuitive cab controls are easy to handle.
- 2 additional functions:
   Diagnostic mode and emergency mode.