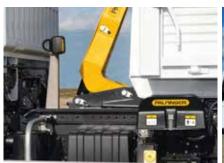

#### Easy to use

- The ergonomic and intuitive cab controls are easy to handle.
- 2 additional functions:
   Diagnostic mode and emergency mode.