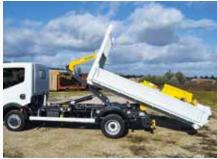

CiTy

# MORE LOAD – LESS MAINTENANCE. THE CITY IS THE BEST HOOKLOADER FOR A CHASSIS WEIGHING BETWEEN 3.5 T AND 5.5 T.

LIFETIME EXCELLENCE

## ABOUT THE CITY

- Increased payload
- Ergonomic and intuitive cab controls
- Bushes without lubrication
- Ex-works final coated
- Efficient mounting