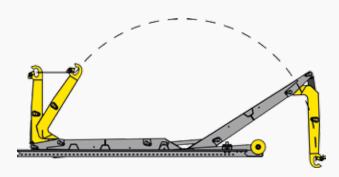

### **Technical specifications**

| Standard         | NF - DIN - GUIMA                 |
|------------------|----------------------------------|
| Hook height      | 920/900                          |
| Transport height | 160                              |
| Lengths          | 2360 - 2510 - 2760 - 2910 - 3110 |
| Average weight   | 355kg                            |
| Rear locking     | Hydraulic                        |
| Pressure         | 25 MPa                           |
| GVW              | 3.5t to 5.5t                     |