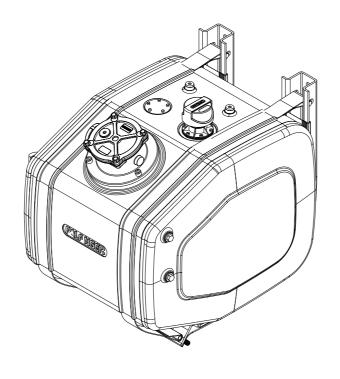

## Specifications KTK063-BA

| Basic | data |
|-------|------|
|       |      |

|                    | 75                                                                          |
|--------------------|-----------------------------------------------------------------------------|
| Tank volume        | 75<br>[19.8 US ga                                                           |
|                    |                                                                             |
| Return oil filter  | 60 l/mi<br>[15.9 US gpm                                                     |
|                    |                                                                             |
| Breather cartridge | in the Return oil filte                                                     |
| Oil gauge          | 1                                                                           |
|                    | Tank: Aluminiu                                                              |
| Material           | Bearer: Steel zinc-coated / Powder coating Tightening band: Stainless steel |
| Weight             | 30 k<br>[66 lb                                                              |

Oil tank 010.02100

Dimensions KTK063-BA