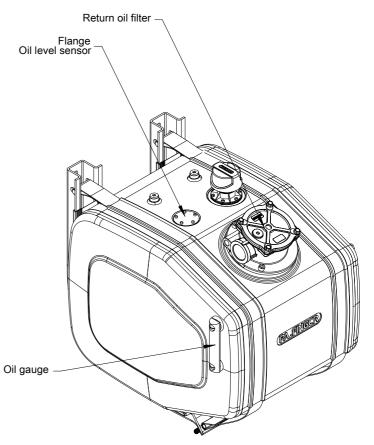

|
| Material           | Tank: Aluminium<br>Bearer: Steel zinc-coated / Powder coating<br>Tightening band: Stainless steel |



32 kg [71 lb]



Oil tank 020.02100

Dimensions KTK064-BA











### Specifications KTK065-BA

Material

Weight

Subject to change, production tolerances have to be taken into account.

| Basic data         |                            |
|--------------------|----------------------------|
| Tank volume        | 140 I<br>[37.0 US gal]     |
| Return oil filter  | 180 l/min<br>[47.6 US gpm] |
| Breather cartridge | included                   |
| Oil gauge          | 1x                         |

Tank:

Bearer: Tightening band:



Aluminium Powder coating Stainless steel

> 33 kg [73 lb]

Steel zinc-coated /



Oil tank 030.02100

Dimensions KTK065-BA











# Specifications KTK066-BA

Weight

Subject to change, production tolerances have to be taken into account.

| Basic data         |                                            |
|--------------------|--------------------------------------------|
| Tankankan          | 2001                                       |
| Tank volume        | [52.8 US gal]                              |
| Return oil filter  | 180 <b>I</b> /min<br>[47.6 US gpm]         |
| Tretain oil lilter | [47.0 00 gpm]                              |
|                    |                                            |
| Breather cartridge | included                                   |
| Oil gauge          | 1×                                         |
|                    | Tank: Aluminiur                            |
|