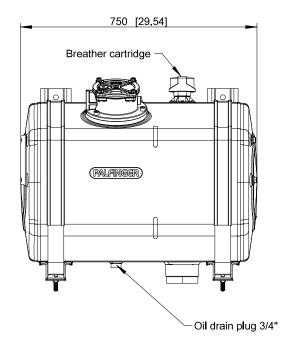

| 2001                                       |
| Tank volume        | [52.8 US gal]                              |
| Return oil filter  | 180 <b>I</b> /min<br>[47.6 US gpm]         |
| Tretain oil lilter | [47.0 00 gpm]                              |
|                    |                                            |
| Breather cartridge | included                                   |
| Oil gauge          | 1×                                         |
|                    | Tank: Aluminiur                            |
|                    | Bearer: Steel zinc-coated / Powder coating |
| Material           | Tightening band: Stainless stee            |
|                    |                                            |



39 kg [86 **l**b]



Oil tank 040.02100

Dimensions KTK066-BA









## Specifications KTK067-BA

Weight

Subject to change, production tolerances have to be taken into account.

| Basic data         |                             |                     |                                   |
|--------------------|-----------------------------|---------------------|-----------------------------------|
|                    |                             |                     | 250 I                             |
| Tank volume        |                             |                     | [66 US ga <b>l</b> ]              |
|                    |                             |                     | 350 <b>l</b> /min                 |
| Return oil filter  |                             |                     | [92.5 US gpm]                     |
| Breather cartr