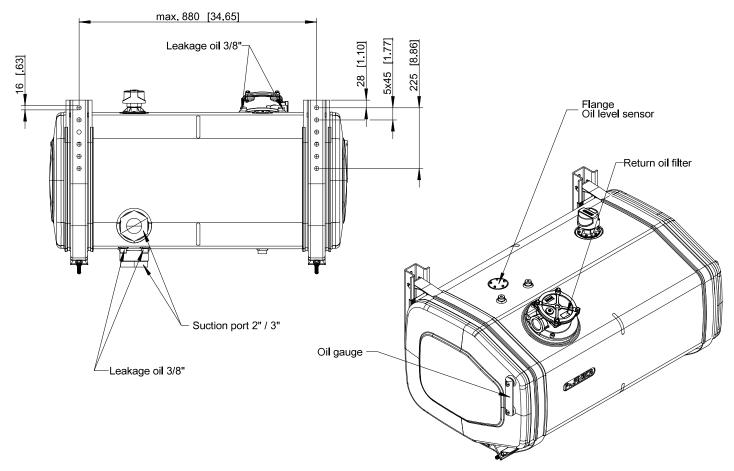

## Specifications KTK064-BA

Weight

Subject to change, production tolerances have to be taken into account.

| Basic data         |                                                                                                   |
|--------------------|---------------------------------------------------------------------------------------------------|
| Tank volume        | 100 l<br>[26.4 US gal]                                                                            |
| Return oil filter  | 180 l/min<br>[47.6 US gpm]                                                                        |
| Breather cartridge | included                                                                                          |
| Oil gauge          | 1x                                                                                                |
| Material           | Tank: Aluminium<br>Bearer: Steel zinc-coated / Powder coating<br>Tightening band: Stainless steel |

32 kg [71 lb]

Oil tank 020.02100

Dimensions KTK064-BA