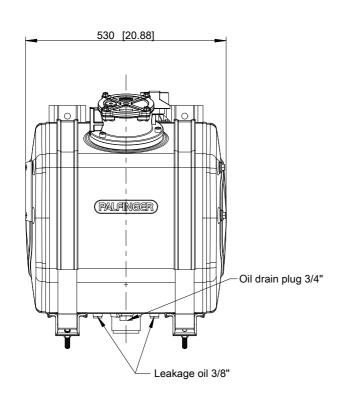

|
| Material           | Tank: Aluminium<br>Bearer: Steel zinc-coated / Powder coating<br>Tightening band: Stainless steel |



32 kg [71 lb]



Oil tank 020.02100

Dimensions KTK064-BA











### Specifications KTK065-BA

Material

Weight

Subject to change, production tolerances have to be taken into account.

| Basic data         |                            |
|--------------------|----------------------------|
| Tank volume        | 140 I<br>[37.0 US gal]     |
| Return oil filter  | 180 l/min<br>[47.6 US gpm] |
| Breather cartridge | included                   |
| Oil gauge          | 1x                         |

Tank:

Bearer: Tightening band:



Aluminium Powder coating Stainless steel

> 33 kg [73 lb]

Steel zinc-coated /



Oil tank 030.02100

Dimensions KTK065-BA











# Specifications KTK066-BA

Weight

Subject to change, production tolerances have to be taken into account.

| Basic data         |                                            |
|--------------------|--------------------------------------------|
| Tankankan          | 2001                                       |
| Tank volume        | [52.8 US gal]                              |
| Return oil filter  | 180 <b>I</b> /min<br>[47.6 US gpm]         |
| Tretain oil lilter | [47.0 00 gpm]                              |
|                    |                                            |
| Breather cartridge | included                                   |
| Oil gauge          | 1×                                         |
|                    | Tank: Aluminiur                            |
|