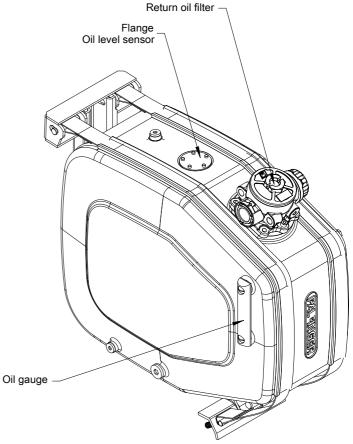

|
| Return oil filter  | 60 l/mi<br>[15.9 US gpm                                                     |
|                    |                                                                             |
| Breather cartridge | in the Return oil filte                                                     |
| Oil gauge          | 1                                                                           |
|                    | Tank: Aluminiu                                                              |
| Material           | Bearer: Steel zinc-coated / Powder coating Tightening band: Stainless steel |
| Weight             | 30 k<br>[66 lb                                                              |





Oil tank 010.02100

Dimensions KTK063-BA









## Specifications KTK064-BA

Weight

Subject to change, production tolerances have to be taken into account.

| Basic data         |                                                                                                   |
|--------------------|---------------------------------------------------------------------------------------------------|
| Tank volume        | 100 l<br>[26.4 US gal]                                                                            |
| Return oil filter  | 180 l/min<br>[47.6 US gpm]                                                                        |
| Breather cartridge | included                                                                                          |
| Oil gauge          | 1x