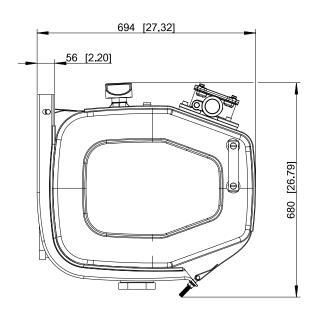

## Specifications KTK063-BA

| Basic | data |
|-------|------|
|       |      |

|                    | 75                                                                          |
|--------------------|-----------------------------------------------------------------------------|
| Tank volume        | 75<br>[19.8 US ga                                                           |
|                    |                                                                             |
| Return oil filter  | 60 l/mi<br>[15.9 US gpm                                                     |
|                    |                                                                             |
| Breather cartridge | in the Return oil filte                                                     |
| Oil gauge          | 1                                                                           |
|                    | Tank: Aluminiu                                                              |
| Material           | Bearer: Steel zinc-coated / Powder coating Tightening band: Stainless steel |
| Weight             | 30 k<br>[66 lb                                                              |

Oil tank 010.02100

Dimensions KTK063-BA