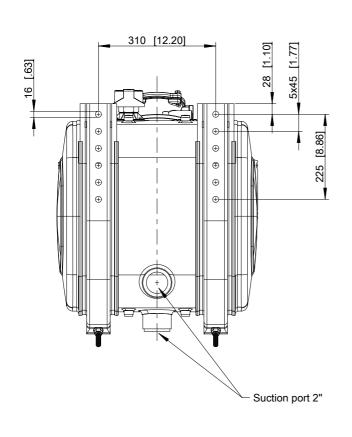

|
| Material           | Tank: Aluminium<br>Bearer: Steel zinc-coated / Powder coating<br>Tightening band: Stainless steel |



32 kg [71 lb]



Oil tank 020.02100

Dimensions KTK064-BA











### Specifications KTK065-BA

Material

Weight

Subject to change, production tolerances have to be taken into account.

| Basic data         |                            |
|--------------------|----------------------------|
| Tank volume        | 140 I<br>[37.0 US gal]     |
| Return oil filter  | 180 l/min<br>[47.6 US gpm] |
| Breather cartridge | included                   |
| Oil gauge          | 1x                         |

Tank:

Bearer: Tightening band:



Aluminium Powder coating Stainless steel

> 33 kg [73 lb]

Steel zinc-coated /



Oil tank 030.02100

Dimensions KTK065-BA











# Specifications KTK066-BA

Weight

Subject to change, production tolerances have to be taken into account.

| Basic data         |                                            |
|--------------------|--------------------------------------------|
| Tankankan          | 2001                                       |
| Tank volume        | [52.8 US gal]                              |
| Return oil filter  | 180 <b>I</b> /min<br>[47.6 US gpm]         |
| Tretain oil lilter | [47.0 00 gpm]                              |
|                    |                                            |
| Breather cartridge | included                                   |
| Oil gauge          | 1×                                         |
|                    | Tank: Aluminiur                            |
|