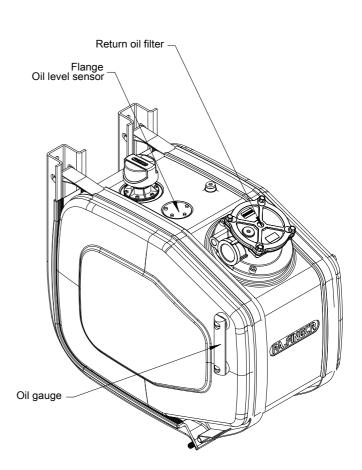

## Specifications KTK063-BA

| Basic | data |
|-------|------|
|       |      |

|                    | 75                                                                          |
|--------------------|-----------------------------------------------------------------------------|
| Tank volume        | 75<br>[19.8 US ga                                                           |
|                    |                                                                             |
| Return oil filter  | 60 l/mi<br>[15.9 US gpm                                                     |
|                    |                                                                             |
| Breather cartridge | in the Return oil filte                                                     |
| Oil gauge          | 1                                                                           |
|                    | Tank: Aluminiu                                                              |
| Material           | Bearer: Steel zinc-coated / Powder coating Tightening band: Stainless steel |
| Weight             | 30 k<br>[66 lb                                                              |

Oil tank 010.02100

Dimensions KTK063-BA