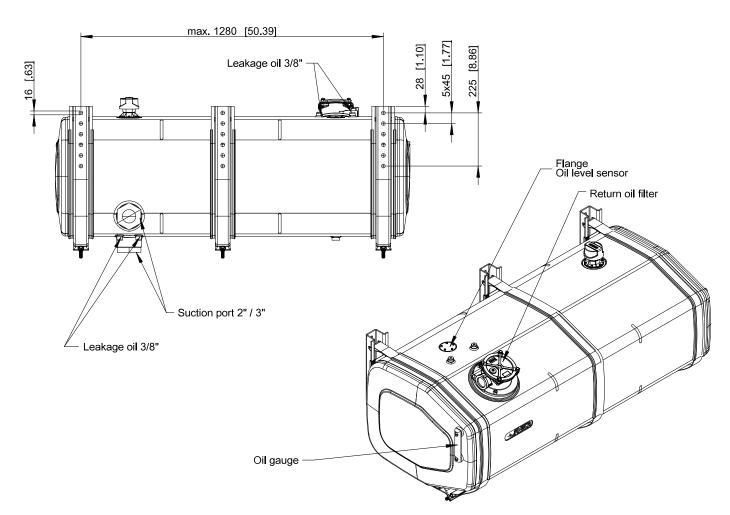

### Specifications - KTK069-BA

Weight

Subject to change, production tolerances have to be taken into account.

| Basic data         |                                                                                             |
|--------------------|---------------------------------------------------------------------------------------------|
| Tank volume        | 400 I<br>[105.6 US gal]                                                                     |
| Return oil filter  | 350 <b>I</b> /min<br>[92.5 US gpm]                                                          |
| Breather cartridge | included                                                                                    |
| Oil gauge          | 1x                                                                                          |
| Material           | Tank: Aluminium Bearer: Steel zinc-coated / Powder coating Tightening band: Stainless steel |

57 kg [126 **l**b]

Oil tank 070.02100

Dimensions - KTK069-BA