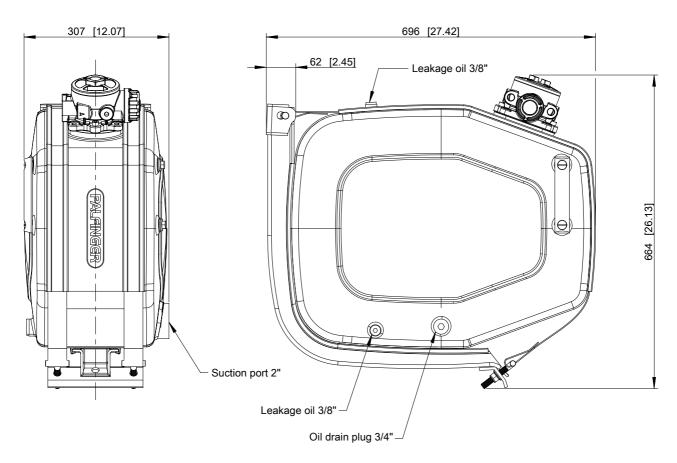

|
| Return oil filter  | 60 l/mi<br>[15.9 US gpm                                                     |
|                    |                                                                             |
| Breather cartridge | in the Return oil filte                                                     |
| Oil gauge          | 1                                                                           |
|                    | Tank: Aluminiu                                                              |
| Material           | Bearer: Steel zinc-coated / Powder coating Tightening band: Stainless steel |
| Weight             | 30 k<br>[66 lb                                                              |





Oil tank 010.02100

Dimensions KTK063-BA









## Specifications KTK064-BA

Weight

Subject to change, production tolerances have to be taken into account.

| Basic data         |                                                                                                   |
|--------------------|---------------------------------------------------------------------------------------------------|
| Tank volume        | 100 l<br>[26.4 US gal]                                                                            |
| Return oil filter  | 180 l/min<br>[47.6 US gpm]                                                                        |
| Breather cartridge | included                                                                                          |
| Oil gauge          | 1x