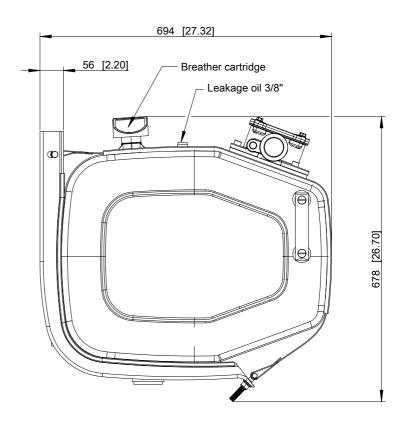

-------------------|---------------------------------------------------------------------------------------------------|
| Tank volume        | 100 l<br>[26.4 US gal]                                                                            |
| Return oil filter  | 180 l/min<br>[47.6 US gpm]                                                                        |
| Breather cartridge | included                                                                                          |
| Oil gauge          | 1x                                                                                                |
| Material           | Tank: Aluminium<br>Bearer: Steel zinc-coated / Powder coating<br>Tightening band: Stainless steel |



32 kg [71 lb]



Oil tank 020.02100

Dimensions KTK064-BA











### Specifications KTK065-BA

Material

Weight

Subject to change, production tolerances have to be taken into account.

| Basic data         |                            |
|--------------------|----------------------------|
| Tank volume        | 140 I<br>[37.0 US gal]     |
| Return oil filter  | 180 l/min<br>[47.6 US gpm] |
| Breather cartridge | included                   |
| Oil gauge          | 1x                         |

Tank:

Bearer: Tightening band:



Aluminium Powder coating Stainless steel

> 33 kg [73 lb]

Steel zinc-coated /



Oil tank 030.02100

Dimensions KTK065-BA











# Specifications KTK066-BA

Weight

Subject to change, production tolerances have to be taken into account.

| Basic data         |                                            |
|-----------