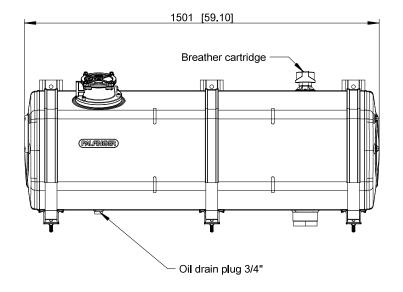

# Specifications KTK066-BA

Weight

Subject to change, production tolerances have to be taken into account.

| Basic data         |                                            |
|--------------------|--------------------------------------------|
| Tankankan          | 2001                                       |
| Tank volume        | [52.8 US gal]                              |
| Return oil filter  | 180 <b>I</b> /min<br>[47.6 US gpm]         |
| Tretain oil lilter | [47.0 00 gpm]                              |
|                    |                                            |
| Breather cartridge | included                                   |
| Oil gauge          | 1×                                         |
|                    | Tank: Aluminiur                            |
|                    | Bearer: Steel zinc-coated / Powder coating |
| Material           | Tightening band: Stainless stee            |
|                    |                                            |

39 kg [86 **l**b]

Oil tank 040.02100

Dimensions KTK066-BA