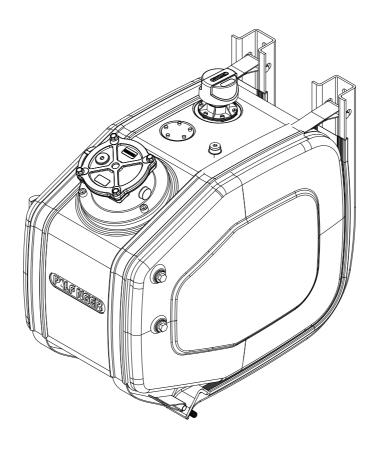

|
|--------------------|---------------------------------------------------------------------------------------------------|
| Tank volume        | 100 l<br>[26.4 US gal]                                                                            |
| Return oil filter  | 180 l/min<br>[47.6 US gpm]                                                                        |
| Breather cartridge | included                                                                                          |
| Oil gauge          | 1x                                                                                                |
| Material           | Tank: Aluminium<br>Bearer: Steel zinc-coated / Powder coating<br>Tightening band: Stainless steel |



32 kg [71 lb]



Oil tank 020.02100

Dimensions KTK064-BA











### Specifications KTK065-BA

Material

Weight

Subject to change, production tolerances have to be taken into account.

| Basic data         |                            |
|--------------------|----------------------------|
| Tank volume        | 140 I<br>[37.0 US gal]     |
| Return oil filter  | 180 l/min<br>[47.6 US gpm] |
| Breather cartridge | included                   |
| Oil gauge          | 1x                         |

Tank:

Bearer: Tightening band:



Aluminium Powder coating Stainless steel

> 33 kg [73 lb]

Steel zinc-coated /



Oil tank 030.02100

Dimensions KTK065-BA











# Specifications KTK066-BA

Weight

Subject to change, production tolerances have to be taken into account.

| Basic data