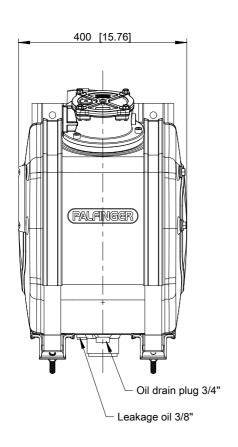

|--------------------|---------------------------------------------------------------------------------------------------|
| Tank volume        | 100 l<br>[26.4 US gal]                                                                            |
| Return oil filter  | 180 l/min<br>[47.6 US gpm]                                                                        |
| Breather cartridge | included                                                                                          |
| Oil gauge          | 1x                                                                                                |
| Material           | Tank: Aluminium<br>Bearer: Steel zinc-coated / Powder coating<br>Tightening band: Stainless steel |



32 kg [71 lb]



Oil tank 020.02100

Dimensions KTK064-BA











### Specifications KTK065-BA

Material

Weight

Subject to change, production tolerances have to be taken into account.

| Basic data         |                            |
|--------------------|----------------------------|
| Tank volume        | 140 I<br>[37.0 US gal]     |
| Return oil filter  | 180 l/min<br>[47.6 US gpm] |
| Breather cartridge | included                   |
| Oil gauge          | 1x                         |

Tank:

Bearer: Tightening band:



Aluminium Powder coating Stainless steel

> 33 kg [73 lb]

Steel zinc-coated /



Oil tank 030.02100

Dimensions KTK065-BA











# Specifications KTK066-BA

Weight

Subject to change, production tolerances have to be taken into account.

| Basic data         |                                            |
|---------