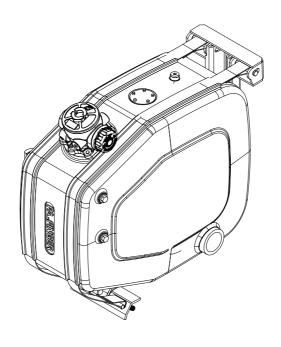

|                                                                             |
| Return oil filter  | 60 l/mi<br>[15.9 US gpm                                                     |
|                    |                                                                             |
| Breather cartridge | in the Return oil filte                                                     |
| Oil gauge          | 1                                                                           |
|                    | Tank: Aluminiu                                                              |
| Material           | Bearer: Steel zinc-coated / Powder coating Tightening band: Stainless steel |
| Weight             | 30 k<br>[66 lb                                                              |





Oil tank 010.02100

Dimensions KTK063-BA









## Specifications KTK064-BA

Weight

Subject to change, production tolerances have to be taken into account.

| Basic data         |                                                                                                   |
|--------------------|---------------------------------------------------------------------------------------------------|
| Tank volume        | 100 l<br>[26.4 US gal]                                                                            |
| Return oil filter  | 180 l/min<br>[47.6 US gpm]                                                                        |
| Breather cartridge | included                                                                                          |
| Oil gauge