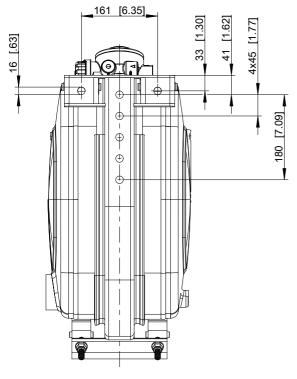

|
| Return oil filter  | 60 l/mi<br>[15.9 US gpm                                                     |
|                    |                                                                             |
| Breather cartridge | in the Return oil filte                                                     |
| Oil gauge          | 1                                                                           |
|                    | Tank: Aluminiu                                                              |
| Material           | Bearer: Steel zinc-coated / Powder coating Tightening band: Stainless steel |
| Weight             | 30 k<br>[66 lb                                                              |





Oil tank 010.02100

Dimensions KTK063-BA









## Specifications KTK064-BA

Weight

Subject to change, production tolerances have to be taken into account.

| Basic data         |                                                                                                   |
|--------------------|---------------------------------------------------------------------------------------------------|
| Tank volume        | 100 l<br>[26.4 US gal]                                                                            |
| Return oil filter  | 180 l/min<br>[47.6 US gpm]                                                                        |
| Breather cartridge | included                                                                                          |
| Oil gauge          | 1x