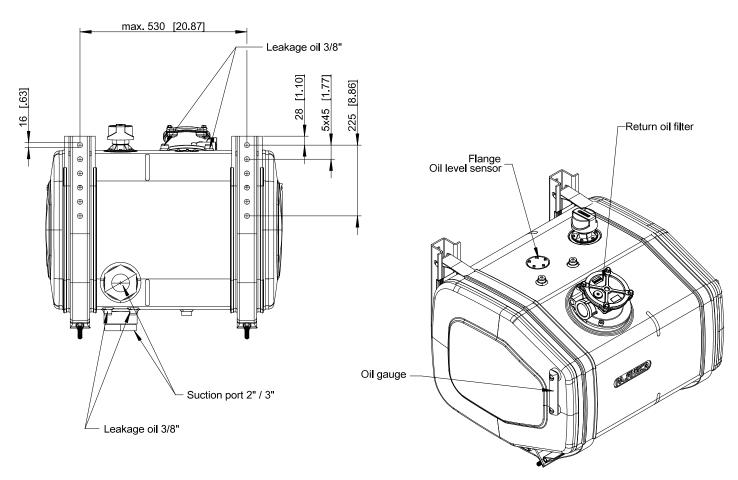

## Specifications KTK064-BA

Weight

Subject to change, production tolerances have to be taken into account.

| Basic data         |                                                                                                   |
|--------------------|---------------------------------------------------------------------------------------------------|
| Tank volume        | 100 l<br>[26.4 US gal]                                                                            |
| Return oil filter  | 180 l/min<br>[47.6 US gpm]                                                                        |
| Breather cartridge | included                                                                                          |
| Oil gauge          | 1x                                                                                                |
| Material           | Tank: Aluminium<br>Bearer: Steel zinc-coated / Powder coating<br>Tightening band: Stainless steel |

32 kg [71 lb]

Oil tank 020.02100

Dimensions KTK064-BA