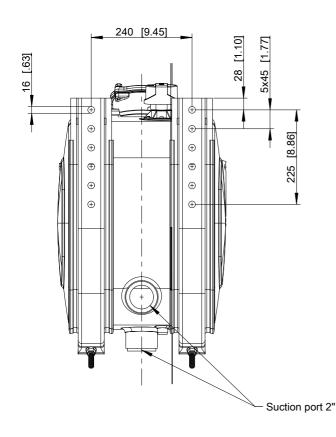

-----------------|---------------------------------------------------------------------------------------------------|
| Tank volume        | 100 l<br>[26.4 US gal]                                                                            |
| Return oil filter  | 180 l/min<br>[47.6 US gpm]                                                                        |
| Breather cartridge | included                                                                                          |
| Oil gauge          | 1x                                                                                                |
| Material           | Tank: Aluminium<br>Bearer: Steel zinc-coated / Powder coating<br>Tightening band: Stainless steel |



32 kg [71 lb]



Oil tank 020.02100

Dimensions KTK064-BA











### Specifications KTK065-BA

Material

Weight

Subject to change, production tolerances have to be taken into account.

| Basic data         |                            |
|--------------------|----------------------------|
| Tank volume        | 140 I<br>[37.0 US gal]     |
| Return oil filter  | 180 l/min<br>[47.6 US gpm] |
| Breather cartridge | included                   |
| Oil gauge          | 1x                         |

Tank:

Bearer: Tightening band:



Aluminium Powder coating Stainless steel

> 33 kg [73 lb]

Steel zinc-coated /



Oil tank 030.02100

Dimensions KTK065-BA











# Specifications KTK066-BA

Weight

Subject to change, production tolerances have to be taken into account.

| Basic data         |                                            |
|-------------