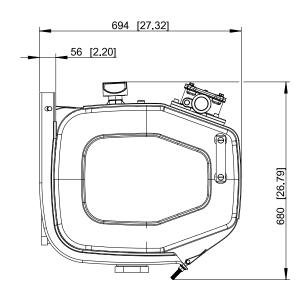

## Specifications KTK063-BA

| Basic | data |
|-------|------|
|       |      |

|                    | 75                                                                          |
|--------------------|-----------------------------------------------------------------------------|
| Tank volume        | 75<br>[19.8 US ga                                                           |
|                    |                                                                             |
| Return oil filter  | 60 l/mi<br>[15.9 US gpm                                                     |
|                    |                                                                             |
| Breather cartridge | in the Return oil filte                                                     |
| Oil gauge          | 1                                                                           |
|                    | Tank: Aluminiu                                                              |
| Material           | Bearer: Steel zinc-coated / Powder coating Tightening band: Stainless steel |
| Weight             | 30 k<br>[66 lb                                                              |

Oil tank 010.02100

Dimensions KTK063-BA