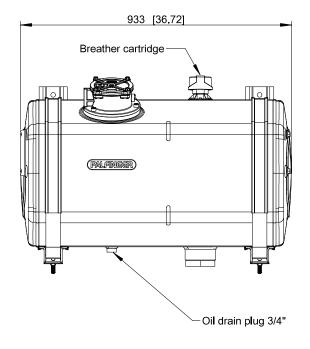

# Specifications KTK066-BA

Weight

Subject to change, production tolerances have to be taken into account.

| Basic data         |                                            |
|--------------------|--------------------------------------------|
| Tankankan          | 2001                                       |
| Tank volume        | [52.8 US gal]                              |
| Return oil filter  | 180 <b>I</b> /min<br>[47.6 US gpm]         |
| Tretain oil lilter | [47.0 00 gpm]                              |
|                    |                                            |
| Breather cartridge | included                                   |
| Oil gauge          | 1×                                         |
|                    | Tank: Aluminiur                            |
|                    | Bearer: Steel zinc-coated / Powder coating |
| Material           | Tightening band: Stainless stee            |
|                    |                                            |

39 kg [86 **l**b]

Oil tank 040.02100

Dimensions KTK066-BA