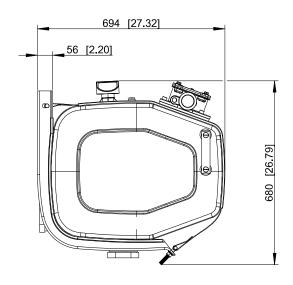

## Specifications KTK063-BA

| Basic | data |
|-------|------|
|       |      |

|                    | 75                                                                          |
|--------------------|-----------------------------------------------------------------------------|
| Tank volume        | 75<br>[19.8 US ga                                                           |
|                    |                                                                             |
| Return oil filter  | 60 l/mi<br>[15.9 US gpm                                                     |
|                    |                                                                             |
| Breather cartridge | in the Return oil filte                                                     |
| Oil gauge          | 1                                                                           |
|                    | Tank: Aluminiu                                                              |
| Material           | Bearer: Steel zinc-coated / Powder coating Tightening band: Stainless steel |
| Weight             | 30 k<br>[66 lb                                                              |

Oil tank 010.02100

Dimensions KTK063-BA