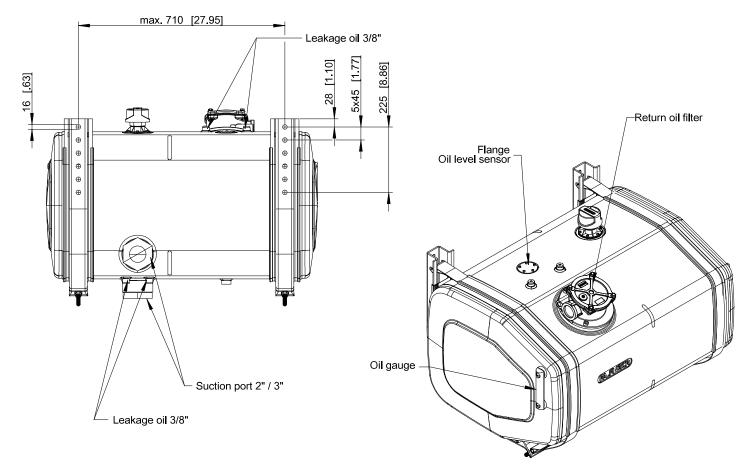

## Specifications KTK064-BA

Weight

Subject to change, production tolerances have to be taken into account.

| Basic data         |                                                                                                   |
|--------------------|---------------------------------------------------------------------------------------------------|
| Tank volume        | 100 l<br>[26.4 US gal]                                                                            |
| Return oil filter  | 180 l/min<br>[47.6 US gpm]                                                                        |
| Breather cartridge | included                                                                                          |
| Oil gauge          | 1x                                                                                                |
| Material           | Tank: Aluminium<br>Bearer: Steel zinc-coated / Powder coating<br>Tightening band: Stainless steel |

32 kg [71 lb]

Oil tank 020.02100

Dimensions KTK064-BA