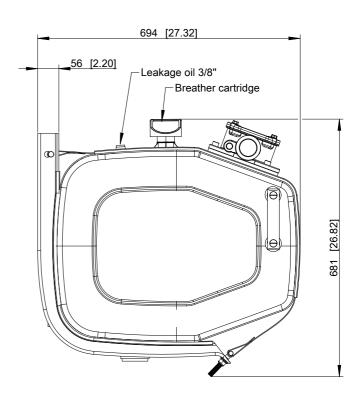

|
| Material           | Tank: Aluminium<br>Bearer: Steel zinc-coated / Powder coating<br>Tightening band: Stainless steel |



32 kg [71 lb]



Oil tank 020.02100

Dimensions KTK064-BA











### Specifications KTK065-BA

Material

Weight

Subject to change, production tolerances have to be taken into account.

| Basic data         |                            |
|--------------------|----------------------------|
| Tank volume        | 140 I<br>[37.0 US gal]     |
| Return oil filter  | 180 l/min<br>[47.6 US gpm] |
| Breather cartridge | included                   |
| Oil gauge          | 1x                         |

Tank:

Bearer: Tightening band:



Aluminium Powder coating Stainless steel

> 33 kg [73 lb]

Steel zinc-coated /



Oil tank 030.02100

Dimensions KTK065-BA











# Specifications KTK066-BA

Weight

Subject to change, production tolerances have to be taken into account.

| Basic data         |                                            |
|--------------------|--------------------------------------------|
| Tankankan          | 2001                                       |
| Tank volume        | [52.8 US gal]                              |
| Return oil filter  | 180 <b>I</b> /min<br>[47.6 US gpm]         |
| Tretain oil lilter | [47.0 00 gpm]                              |
|                    |                                            |
| Breather cartridge | included                                   |
| Oil gauge          | 1×                                         |
|                    | Tank: Aluminiur                            |
|