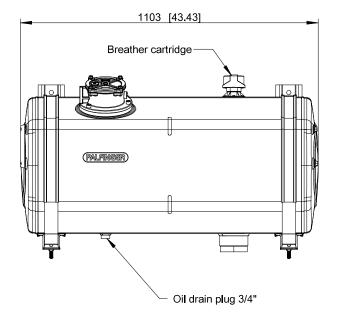

### Specifications KTK065-BA

Material

Weight

Subject to change, production tolerances have to be taken into account.

| Basic data         |                            |
|--------------------|----------------------------|
| Tank volume        | 140 I<br>[37.0 US gal]     |
| Return oil filter  | 180 l/min<br>[47.6 US gpm] |
| Breather cartridge | included                   |
| Oil gauge          | 1x                         |

Tank:

Bearer: Tightening band:

Aluminium Powder coating Stainless steel

> 33 kg [73 lb]

Steel zinc-coated /

Oil tank 030.02100

Dimensions KTK065-BA