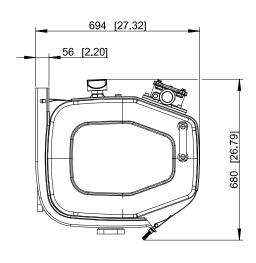

## Specifications KTK063-BA

| Basic | data |
|-------|------|
|       |      |

|                    | 75                                                                          |
|--------------------|-----------------------------------------------------------------------------|
| Tank volume        | 75<br>[19.8 US ga                                                           |
|                    |                                                                             |
| Return oil filter  | 60 l/mi<br>[15.9 US gpm                                                     |
|                    |                                                                             |
| Breather cartridge | in the Return oil filte                                                     |
| Oil gauge          | 1                                                                           |
|                    | Tank: Aluminiu                                                              |
| Material           | Bearer: Steel zinc-coated / Powder coating Tightening band: Stainless steel |
| Weight             | 30 k<br>[66 lb                                                              |

Oil tank 010.02100

Dimensions KTK063-BA